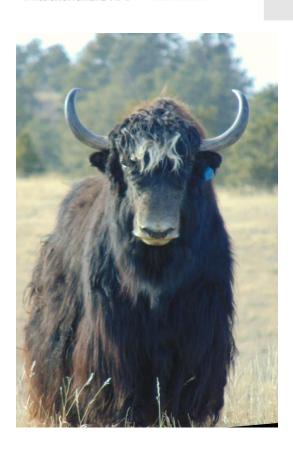

Douglas is a beautiful 2016 National Western Stock Show Blue Ribbon bull. He is very easy to manage and will take treats from your hand. He's produced a number of outstanding calves.

Douglas is available for \$2000, write to LarryJurgens@msn.com

## **HSY Douglas**

Tag: 14C78 Gender: M

Date of Birth: Oct 16, 2014

Ranch: Steppenwinds Yaks
Sire: HSY Olar (11B99)

Dam: HSY DaisyBelle (12C23)

 Cattle Alleles:
 2

 Cattle Introgression (%):
 1.1%

 Coefficient of Inbreeding:
 -0.0784